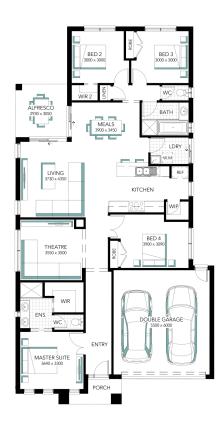

## Ashgrove 23

4 📇

2 🚔

ADDRESS
Lot 211 Mynard Road, Leneva Valley Estate

**LOT WIDTH** 14.00

**LOT SIZE** 762.00 m<sup>2</sup>

**HOUSE SIZE** 208.68 m<sup>2</sup>